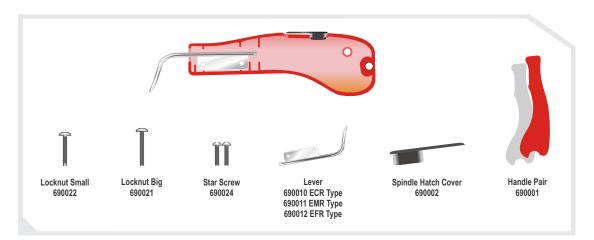

## **LRT Extract**

- 100% Collection of Travellers without spilling on the floor.
- No damage to the Ring surface.
- · Quick removal of Travellers.
- No strain for fingers.

| MODEL | CODE   | APPLICATION<br>RANGE |
|-------|--------|----------------------|
| ECR   | 690100 | No. 1 - 10           |
| EMR   | 690101 | No.1/0 - 10/0        |
| EFR   | 690102 | No. 10/0 - Finer     |

**LRT EXTRACT TYPES** 