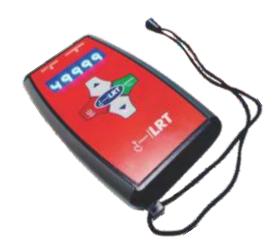

## LRT STROBOSCOPE

#### **KEY FEATURES**

- Super portable battery-powered, pocket sized.
- Extremely Rugged.
- No Protruding parts and hence no chance of damage to them.
- Lightweight (only 300 grams).
- Easy to handle.
- Brighter than any comparable hand held inspection lighting.
- Recharges completely in 4 hours.
- Up to 50,000 flashes/min.

### **SPECIFICATION**

Size: (147.24 X 89.0 X 25.0) mm Power: 6 Watts MA, 0.6 Amps Max