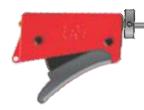

## **LRT QUICKFIX**

LRT QUICKFIX is a versatile Ring Traveller inserting tool. It is very light weight and easy to use.

# **LRT Quickfix Advantage**

- Quicker & easier insertion of Traveller.
- No Traveller deformation.
- Reduced danger of damage to Ring surface.
- · Lower ends down rate.
- · Reduced idling time for machines.
- Complete elimination of Traveller losses.