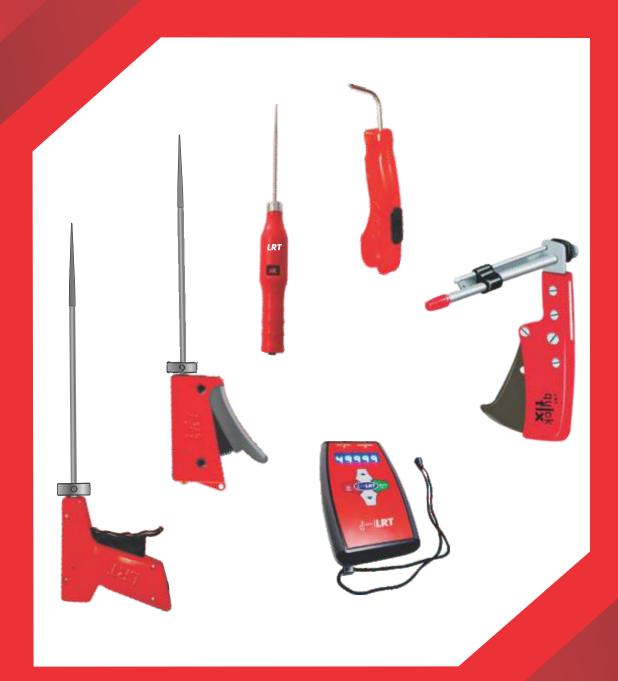

LRT also manufactures application tools and Stroboscope.

Welcome to LRT, the Ring Traveller Specialist.

## **LRT Extract**

- 100% Collection of Travellers without spilling on the floor.
- No damage to the Ring surface.
- · Quick removal of Travellers.
- No strain for fingers.

| MODEL | CODE   | APPLICATION<br>RANGE |
|-------|--------|----------------------|
| ECR   | 690100 | No. 1 - 10           |
| EMR   | 690101 | No.1/0 - 10/0        |
| EFR   | 690102 | No. 10/0 - Finer     |

## **LRT QUICKFIX**

LRT QUICKFIX is a versatile Ring Traveller inserting tool. It is very light weight and easy to use.

## LRT FLUFF REMOVER

- Light Weight.
- Dynamically balanced.
- Increased RPM.
- · Ergonomically designed handle for easy handling.
- Serrations in the plastic tip for better Fluff removal.
- Made of wear resistant materials for longer life.

## LRT STROBOSCOPE

# **LRT ELECTROCLEAN - EC1**

Available in 150mm & 300mm Spindle lengths