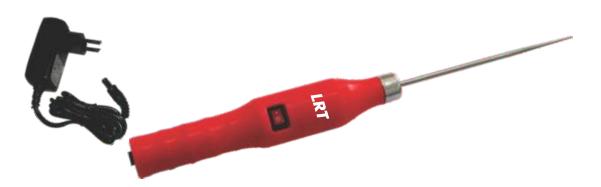

# **LRT ELECTROCLEAN - EC1**

Available in 150mm & 300mm Spindle lengths

## Advantages of LRT ELECTRO CLEAN

- Light weight and handy user friendly and well accepted by the end users.
- Increased RPM Time saving.
- Dynamically balanced and direct drive from motor- no frequent break down.
- No gears and springs free from maintenance and noise.
- Economical and made of wear resistance material for longer life.
- · Enhanced battery life.
- Long usage after each charge.