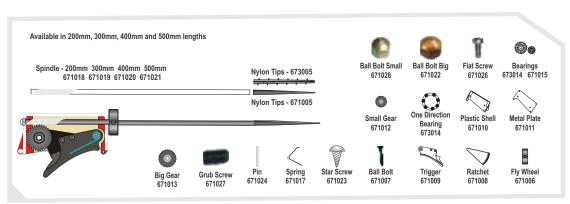

## **LRT QUICKFIX schedule of types**

| RANGE                                            | TYPES | RING<br>FLANGE | FOR TRAVELLER TYPE            |  |
|--------------------------------------------------|-------|----------------|-------------------------------|--|
| 20/0 - 8                                         | С     | ONE            | L1, M1, P1, EL1, EM1, EP1, U1 |  |
| 10/0 - 26                                        | C7    | TWO            | M2, H2, P2, U2, EL2, EH2, EP2 |  |
| 9/0 - 18/0                                       | C7    | HALF           | U1 CL UDR & U1/2 TYPES*       |  |
| *Only U1 CL UDR in one Flange can be used in C73 |       |                |                               |  |