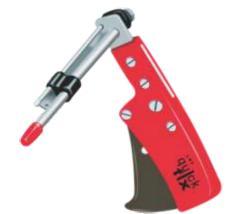

## **LRT QUICKFIX**

LRT QUICKFIX is a versatile Ring Traveller inserting tool. It is very light weight and easy to use.

# **LRT Quickfix Advantage**

- Quicker & easier insertion of Traveller.
- No Traveller deformation.
- Reduced danger of damage to Ring surface.
- · Lower ends down rate.
- · Reduced idling time for machines.
- Complete elimination of Traveller losses.

## **LRT QUICKFIX schedule of types**

| RANGE                                            | TYPES | RING<br>FLANGE | FOR TRAVELLER TYPE            |  |
|--------------------------------------------------|-------|----------------|-------------------------------|--|
| 20/0 - 8                                         | С     | ONE            | L1, M1, P1, EL1, EM1, EP1, U1 |  |
| 10/0 - 26                                        | C7    | TWO            | M2, H2, P2, U2, EL2, EH2, EP2 |  |
| 9/0 - 18/0                                       | C7    | HALF           | U1 CL UDR & U1/2 TYPES*       |  |
| *Only U1 CL UDR in one Flange can be used in C73 |       |                |                               |  |