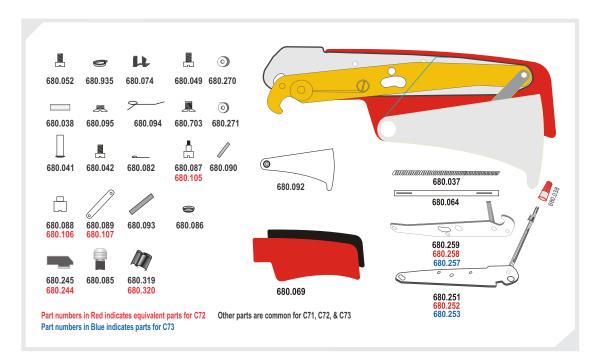

## **LRT Extract**

- 100% Collection of Travellers without spilling on the floor.
- No damage to the Ring surface.
- · Quick removal of Travellers.
- No strain for fingers.

| MODEL | CODE   | APPLICATION<br>RANGE |
|-------|--------|----------------------|
| ECR   | 690100 | No. 1 - 10           |
| EMR   | 690101 | No.1/0 - 10/0        |
| EFR   | 690102 | No. 10/0 - Finer     |

**LRT EXTRACT TYPES** 