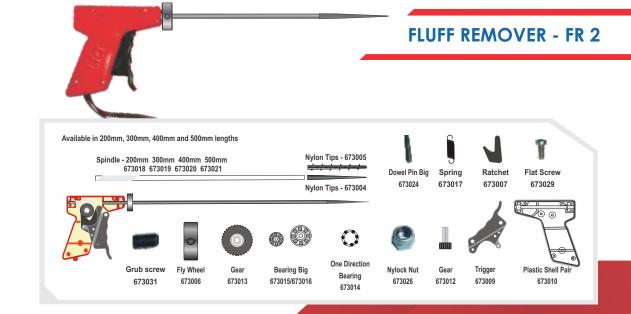

## LRT FLUFF REMOVER

- Light Weight.
- Dynamically balanced.
- Increased RPM.
- · Ergonomically designed handle for easy handling.
- Serrations in the plastic tip for better Fluff removal.
- Made of wear resistant materials for longer life.

# **FLUFF REMOVER - FR 1**